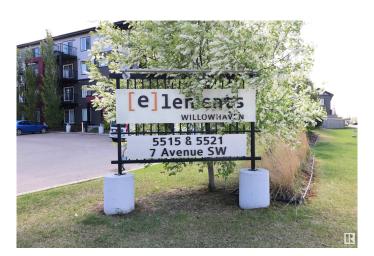

#### \$159,900

1 Bedroom, 1.00 Bathroom, 555 sqft Condo / Townhouse on 0.00 Acres

Charlesworth, Edmonton, AB

Great value with this stylish 1-bedroom condo in Charlesworth. This modern unit features dark flooring, stainless steel appliances, and an open-concept layout. The spacious primary bedroom offers a walk-through closet and a dual access ensuite for added privacy and convenience. You'll also find a built-in tech nookâ€"perfect for working from home or organizing your daily essentials. Enjoy in-suite laundry, a private balcony for relaxing and a titled outdoor parking stall. The building includes elevator access, and low condo fees cover heat and water. A fantastic opportunity to own in a well-connected, sought-after community that is close to shopping, schools, and transit.

Type Condo / Townhouse

Sub-Type Lowrise Apartment

Style Single Level Apartment

Status Active

#### **Exterior**

Exterior Wood, Stone, Vinyl

Exterior Features Landscaped, Public Transportation, Shopping Nearby

Roof Asphalt Shingles

Construction Wood, Stone, Vinyl

Foundation Concrete Perimeter