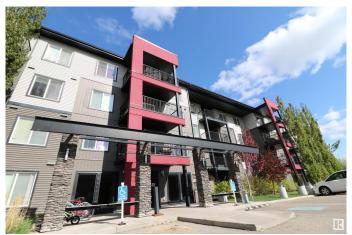

#### \$159,900

1 Bedroom, 1.00 Bathroom, 555 sqft Condo / Townhouse on 0.00 Acres

Charlesworth, Edmonton, AB

Great value with this stylish 1-bedroom condo in Charlesworth. This modern unit features dark flooring, stainless steel appliances, and an open-concept layout. The spacious primary bedroom offers a walk-through closet and a dual access ensuite for added privacy and convenience. You'll also find a built-in tech nookâ€"perfect for working from home or organizing your daily essentials. Enjoy in-suite laundry, a private balcony for relaxing and a titled outdoor parking stall. The building includes elevator access, and low condo fees cover heat and water. A fantastic opportunity to own in a well-connected, sought-after community that is close to shopping, schools, and transit.

Type Condo / Townhouse

Sub-Type Lowrise Apartment

Style Single Level Apartment

Status Active

#### **Exterior**

Exterior Wood, Stone, Vinyl

Exterior Features Landscaped, Public Transportation, Shopping Nearby

Roof Asphalt Shingles

Construction Wood, Stone, Vinyl

Foundation Concrete Perimeter