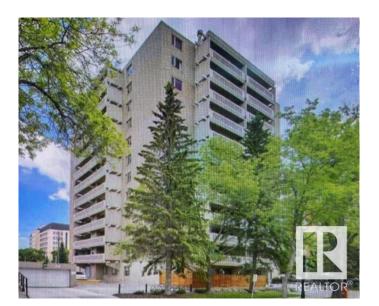

### \$243,500

2 Bedroom, 2.00 Bathroom, 1,346 sqft Condo / Townhouse on 0.00 Acres

WîhkwÃantôwin, Edmonton, AB

Welcome Home!! Super location, 3rd floor unit in Westwind Estates. Large entrance to this suite and opens to a very spacious living room featuring a wood burning fireplace and a super large balcony with views all around. 2 bedroom, 2 bathroom suite with vinyl plank flooring thru-out. Dining area adjoins the galley kitchen and unit features in-suite laundry and loads of storage space. Heated underground parking is also included. Super location with just a short walk to the river valley, shopping, restaurants and the LRT.

Built in 1977

#### **Exterior**

Exterior Concrete, Stucco

Exterior Features Recreation Use, Schools, Shopping Nearby, View City, See Remarks

Roof Tar & amp; Gravel

Construction Concrete, Stucco

Foundation Concrete Perimeter