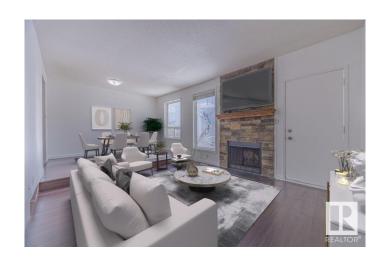

#### \$249,900

3 Bedroom, 3.00 Bathroom, 1,366 sqft Condo / Townhouse on 0.00 Acres

Blue Quill, Edmonton, AB

Welcome to this spacious 3-bedroom plus 2 den townhome, perfect for a large family! With over 1300 sqft of living space, this home features two full washrooms and two half baths. Enjoy the luxury of two dining rooms, a spacious living room with a wood-burning fireplace, and access to the backyard, offering ample space for family gatherings. The large bedrooms are filled with natural light, creating a bright and airy atmosphere. Additional highlights include two parking stalls in front and a basement wet bar. Situated in the desirable Blue Quill neighborhood, this home is close to shopping, schools, amenities, and public transportationâ€"ideal for convenience and family living!

## Interior

Interior Features ensuite bathroom

Appliances Dishwasher-Built-In, Dryer, Hood Fan, Refrigerator, Stove-Electric,

Washer

Heating Forced Air-1, Natural Gas

Fireplace Yes

Fireplaces Stone Facing

Stories 3