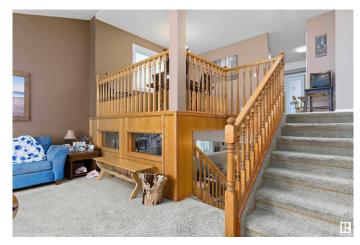

### \$465.000

4 Bedroom, 3.00 Bathroom, 1,356 sqft Single Family on 0.00 Acres

Mayliewan, Edmonton, AB

Welcome to your next home! This beautifully maintained 1,300 sq ft bi-level residence offers a perfect blend of comfort, functionality, and outdoor living. 4 generous bedrooms – ideal for families, guests, or home office setups. 3 full bathrooms â€" no more waiting in line for the shower! Open-concept living & dining area with abundant natural light. Well-equipped kitchen with ample storage and prep space. Lower level with bonus living space â€" great for entertaining or relaxing. Covered patio – perfect for year-round BBQs, gatherings, or peaceful evenings outside. Spacious backyard â€" room to play, garden, or unwind. Attached garage and driveway parking. Nestled in a quiet, family-friendly neighborhood with easy access to schools, parks, shopping, and major routes â€" this home offers both convenience and charm.

## Interior

Interior Features ensuite bathroom

Appliances Dishwasher-Built-In, Dryer, Garage Control, Garage Opener, Hood Fan,

Refrigerator, Stove-Electric, Washer

Heating Forced Air-1, Natural Gas

Stories 2

Has Basement Yes

Basement Full, Finished