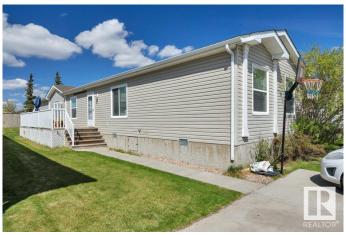

## \$189,900

3 Bedroom, 2.00 Bathroom, 1,510 sqft Land Lease Community on 0.00 Acres

Suntree (Leduc), Leduc, AB

TWO LIVING ROOMS! DOUBLE PARKING PAD! FUNCTIONAL LAYOUT! This 1509 sq ft 3 bed, 2 bath home is a great layout for those needing extra living space. Lighter toned walls, cabinets, & flooring with a vaulted ceiling creates a welcoming & homey feel! Open concept living unites the space, w/ large kitchen / dining / living room connected for entertaining. Primary bedroom w/ walk in closet & 4 pce bath. Additional living room for the kid's play space / home office, 4 pce bath, & 2 more bedrooms. Laminate flooring in the living spaces, lino in kitchen & bathrooms, carpet in bedrooms. Spacious deck for summer BBQs & relaxing. Two sheds in the yard for storage; no neighbours directly behind either! A great starter home or for those downsizing; welcome to Suntree!

## **Exterior**

Exterior Modular
Construction Modular
Foundation Piling