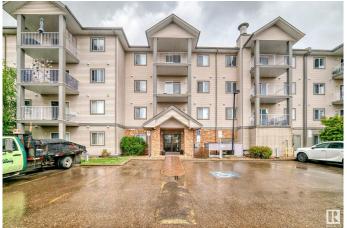

# \$199,808 - 3425 19 Street, Edmonton

MLS® #E4437671

#### \$199,808

2 Bedroom, 2.00 Bathroom, 829 sqft Condo / Townhouse on 0.00 Acres

Wild Rose, Edmonton, AB

Bright & stylish 2-bed SOUTH-FACING TOP FLOOR home flooded w/ natural light!
Features black & SS appliances, high quality vinyl plank floors w/ underlay, VAULTED CEILINGS, NEW baseboards & casings.
Spacious kitchen boasts island & pantry.
Primary bdrm offers walk-thru closet + 3pc ensuite w/ updated tile flr. Added perks: in-suite laundry/storage, fibre optic wiring, COVERED PARKING. Well-maintained bldg incl. social rm, guest suite, & indoor garbage/recycling rm. Steps to shopping, parks, paths, transit & more!