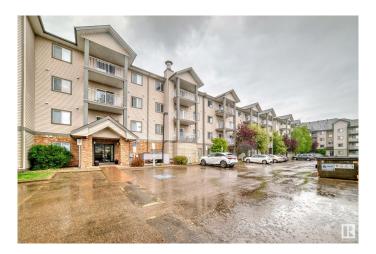

# \$199,808 - 401 3425 19 Street, Edmonton

MLS® #E4437671

## \$199,808

2 Bedroom, 2.00 Bathroom, 829 sqft Condo / Townhouse on 0.00 Acres

Wild Rose, Edmonton, AB

Bright & stylish 2-bed SOUTH-FACING TOP FLOOR home flooded w/ natural light!
Features black & SS appliances, high quality vinyl plank floors w/ underlay, VAULTED CEILINGS, NEW baseboards & casings.
Spacious kitchen boasts island & pantry.
Primary bdrm offers walk-thru closet + 3pc ensuite w/ updated tile flr. Added perks: in-suite laundry/storage, fibre optic wiring, COVERED PARKING. Well-maintained bldg incl. social rm, guest suite, & indoor garbage/recycling rm. Steps to shopping, parks, paths, transit & more!

#### **Essential Information**

MLS® # E4437671 Price \$199,808

Bedrooms 2

Bathrooms 2.00

Full Baths 2

Square Footage 829

Acres 0.00

Year Built 2005

# **Community Information**

Address 401 3425 19 Street

Area Edmonton
Subdivision Wild Rose
City Edmonton
County ALBERTA

Province AB

Postal Code T6T 2B5