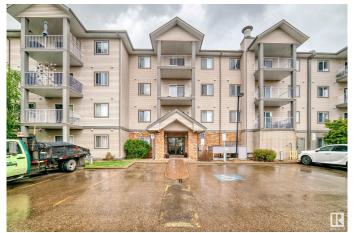

# \$199,808 - 401 3425 19 Street, Edmonton

MLS® #E4437671

## \$199,808

2 Bedroom, 2.00 Bathroom, 829 sqft Condo / Townhouse on 0.00 Acres

Wild Rose, Edmonton, AB

Bright & stylish 2-bed SOUTH-FACING TOP FLOOR home flooded w/ natural light!
Features black & SS appliances, high quality vinyl plank floors w/ underlay, VAULTED CEILINGS, NEW baseboards & casings.
Spacious kitchen boasts island & pantry.
Primary bdrm offers walk-thru closet + 3pc ensuite w/ updated tile flr. Added perks: in-suite laundry/storage, fibre optic wiring, COVERED PARKING. Well-maintained bldg incl. social rm, guest suite, & indoor garbage/recycling rm. Steps to shopping, parks, paths, transit & more!

#### **Essential Information**

MLS® # E4437671 Price \$199,808

Bedrooms 2

Bathrooms 2.00

Full Baths 2

Square Footage 829

Acres 0.00

Year Built 2005

# **Community Information**

Address 401 3425 19 Street

Area Edmonton
Subdivision Wild Rose
City Edmonton
County ALBERTA

Province AB

Postal Code T6T 2B5