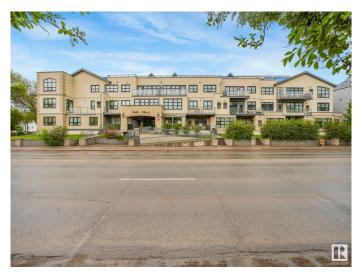

# \$297,900 - 304 9603 98 Avenue, Edmonton

MLS® #E4437748

## \$297,900

2 Bedroom, 2.00 Bathroom, 1,392 sqft Condo / Townhouse on 0.00 Acres

Cloverdale, Edmonton, AB

Executive condo 2 bedroom 2 bath, open concept with loft. Almost 1400 sqft of custom design awaits you, fabulous gourmet kitchen boasting granite counters & island, slate backsplash, corner pantry & exquisite maple stained cabinetry. Opens up to the spacious great room with balcony complete with stylish slate flooring, soaring ceilings & windows. Features 2 bedrooms with the Primary offering an ensuite with corner jacuzzi tub, large vanity & walk-in closet. Upstairs you will find the spectacular loft graced with hardwood, with a private terrace for you to enjoy the view of Gallagher's Park. 2 titled underground parking stalls. Located in the beautiful River Valley & minutes to the city offers you the opportunity for the lifestyle you have dreamed about!

# **Community Information**

Address 304 9603 98 Avenue

Area Edmonton
Subdivision Cloverdale
City Edmonton
County ALBERTA

Province AB

Postal Code T6C 2E2