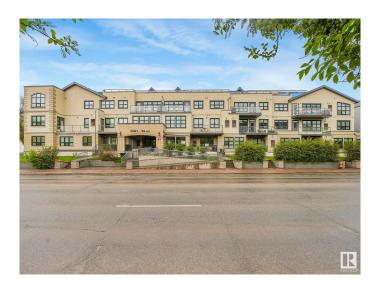

# \$297,900 - 304 9603 98 Avenue, Edmonton

MLS® #E4437748

## \$297,900

2 Bedroom, 2.00 Bathroom, 1,392 sqft Condo / Townhouse on 0.00 Acres

Cloverdale, Edmonton, AB

Executive condo 2 bedroom 2 bath, open concept with loft. Almost 1400 sqft of custom design awaits you, fabulous gourmet kitchen boasting granite counters & island, slate backsplash, corner pantry & exquisite maple stained cabinetry. Opens up to the spacious great room with balcony complete with stylish slate flooring, soaring ceilings & windows. Features 2 bedrooms with the Primary offering an ensuite with corner jacuzzi tub, large vanity & walk-in closet. Upstairs you will find the spectacular loft graced with hardwood, with a private terrace for you to enjoy the view of Gallagher's Park. 2 titled underground parking stalls. Located in the beautiful River Valley & minutes to the city offers you the opportunity for the lifestyle you have dreamed about!

# **Community Information**

Address 304 9603 98 Avenue

Area Edmonton
Subdivision Cloverdale
City Edmonton
County ALBERTA

Province AB

Postal Code T6C 2E2