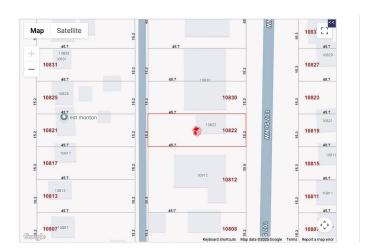

## **Community Information**

Address 10822 107 Street

Area Edmonton

Subdivision Central Mcdougall

City Edmonton

County ALBERTA

Province AB

Postal Code T5H 2Z3

## \$369,000

0 Bedroom, 0.00 Bathroom, Single Family on 0.00 Acres

Central Mcdougall, Edmonton, AB

Perfect lot size is approximate 50 x 150 ft. Close to the Alexander Hospital, Kingsway Garden Mall, MacEwan University and walking distance to the Ice Ditrict. Minutes to downtown. This Unique lot is Zoned RM h16 so there is a wide range of uses to include the option to Build a 20 Unit Apartment Building and or a Commercial DAYCARE. Property is being sold for Lot Value but there is a Ternant currently paying \$1700 per month on a Month to Month basis. Perfect site for redevlopment and at this Pice with this Zoning this property will not last long.