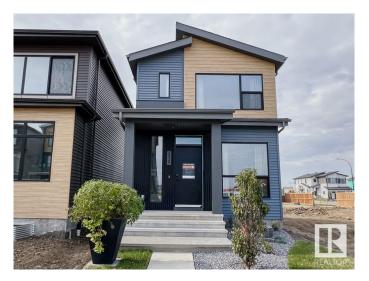

#### \$499.900

3 Bedroom, 2.50 Bathroom, 1,353 sqft Single Family on 0.00 Acres

Alces, Edmonton, AB

Introducing the Metro Shift 18 by award winning Cantiro Homes, a rear laned single family home offering even more space and versatility. It is designed to fit on a wide range of lots and easily incorporate a side entrance for future basement income suite. The expansive open-concept main floor includes a spacious kitchen, dining, and living area â€" perfect for family living and entertaining. The basement offers groundworks/rough ins for a future legal suite, plus with the Equity Personalization Package, you can add a 2 beds basement suite, ideal for rental income or extended family, or opt to add the suite yourself at a later date. The Metro Shift 18 provides the perfect balance of space, convenience, and adaptability. \*photos are for representation only. Colours and finishing may vary\*

#### Interior

Interior Features ensuite bathroom

Appliances Dishwasher-Built-In, Oven-Microwave, Refrigerator, Stove-Electric

Heating Forced Air-1, Natural Gas

Stories 2

Has Basement Yes

Basement Full, Unfinished