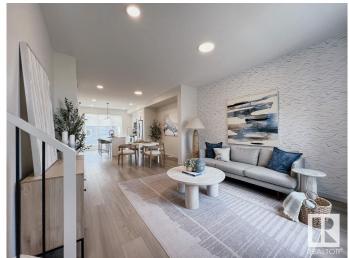

#### \$499.900

3 Bedroom, 2.50 Bathroom, 1,353 sqft Single Family on 0.00 Acres

Alces, Edmonton, AB

Introducing the Metro Shift 18 by award winning Cantiro Homes, a rear laned single family home offering even more space and versatility. It is designed to fit on a wide range of lots and easily incorporate a side entrance for future basement income suite. The expansive open-concept main floor includes a spacious kitchen, dining, and living area â€" perfect for family living and entertaining. The basement offers groundworks/rough ins for a future legal suite, plus with the Equity Personalization Package, you can add a 2 beds basement suite, ideal for rental income or extended family, or opt to add the suite yourself at a later date. The Metro Shift 18 provides the perfect balance of space, convenience, and adaptability. \*photos are for representation only. Colours and finishing may vary\*

#### Interior

Interior Features ensuite bathroom

Appliances Dishwasher-Built-In, Oven-Microwave, Refrigerator, Stove-Electric

Heating Forced Air-1, Natural Gas

Stories 2

Has Basement Yes

Basement Full, Unfinished