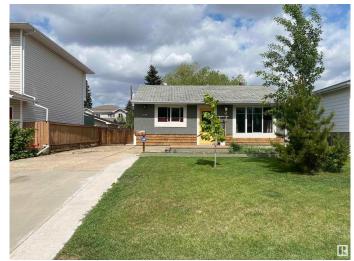

## \$359,900

2 Bedroom, 1.00 Bathroom, 769 sqft Single Family on 0.00 Acres

King Edward Park, Edmonton, AB

Investor Alert in King Edward Park! Opportunity knocks with this charming 2-bedroom, 1-bathroom single-family home in the highly sought-after community of King Edward Park. Situated on a spacious lot with a large backyard, this property is full of potentialâ€"perfect for redevelopment, a rental investment, or future infill. Located just minutes from Whyte Avenue, the Mill Creek Ravine, and the University of Alberta, this location offers excellent walkability, access to transit, and close proximity to schools, shopping, and restaurants. Whether you're looking to hold, renovate, or rebuild, this is a rare find in one of Edmonton's most vibrant and in-demand neighbourhoods. Don't miss this incredible investment opportunity!

## **Community Information**

Address 7124 80 Avenue

Area Edmonton

Subdivision King Edward Park

City Edmonton
County ALBERTA

Province AB

Postal Code T6B 0C6

## **Exterior**

Exterior Wood, Stucco

Exterior Features Fenced, Landscaped

Roof Asphalt Shingles

Construction Wood, Stucco

Foundation Concrete Perimeter