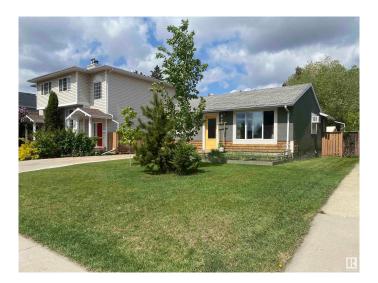

## \$359,900

2 Bedroom, 1.00 Bathroom, 769 sqft Single Family on 0.00 Acres

King Edward Park, Edmonton, AB

Investor Alert in King Edward Park! Opportunity knocks with this charming 2-bedroom, 1-bathroom single-family home in the highly sought-after community of King Edward Park. Situated on a spacious lot with a large backyard, this property is full of potentialâ€"perfect for redevelopment, a rental investment, or future infill. Located just minutes from Whyte Avenue, the Mill Creek Ravine, and the University of Alberta, this location offers excellent walkability, access to transit, and close proximity to schools, shopping, and restaurants. Whether you're looking to hold, renovate, or rebuild, this is a rare find in one of Edmonton's most vibrant and in-demand neighbourhoods. Don't miss this incredible investment opportunity!

## **Community Information**

Address 7124 80 Avenue

Area Edmonton

Subdivision King Edward Park

City Edmonton
County ALBERTA

Province AB

Postal Code T6B 0C6

## **Exterior**

Exterior Wood, Stucco

Exterior Features Fenced, Landscaped

Roof Asphalt Shingles

Construction Wood, Stucco

Foundation Concrete Perimeter