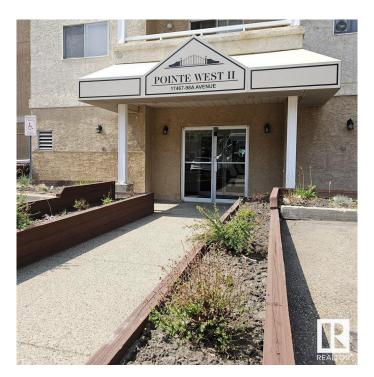

# \$164,900 - 17467 98a Avenue, Edmonton

MLS® #E4438147

### \$164,900

2 Bedroom, 2.00 Bathroom, 825 sqft Condo / Townhouse on 0.00 Acres

Terra Losa, Edmonton, AB

Excellent Location located in Terra Losa. This well maintained, move in ready 2 bedroom, 2 bathroom condo comes with in-suite laundry and a convenient in suite storage room. Newer Paint and Luxury Vinyl Plank professionally done throughout. The master bedroom is spacious and comes with 2 closet spaces. Generous size living room has access to the east facing patio with sliding doors. Galley Kitchen provides plenty of cabinets and counter space with all major appliances included. A dedicated dining area. Plenty of visitor parking and is close to West Edmonton Mall and all amenities. Great location you will love it.

# **Community Information**

Address 17467 98a Avenue

Area Edmonton
Subdivision Terra Losa
City Edmonton
County ALBERTA

Province AB

Postal Code T5T 6E9