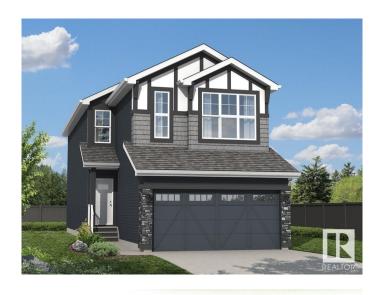

#### \$599.900

3 Bedroom, 2.50 Bathroom, 2,121 sqft Single Family on 0.00 Acres

Alces, Edmonton, AB

Daytona offers the Aviator at it best. Offering 2,108 sq. ft. with front attached garage this home featuring 3 bedrooms, 2.5 baths and a bonus room. The main floor has a 9 ft. ceiling and dropped great room. The foyer, with a privately located Half Bathroom, leads into a combined, open-concept great room and nook area for dining and entertaining purposes. The modern kitchen has a built-in microwave and a large walk-in pantry for extra space. The Upper floor includes 2 bedrooms, each with walk-in closets, a spacious bonus room, a full laundry room, the Master Bedroom, and a main bathroom with double sinks and a linen closet. For added convenience, the laundry room includes a hanging rail and an extra linen closet. The Primary bedroom has a sizable walk-in closet and an accompanying ensuite featuring double sinks, and a soaker tub. A must see home.

#### **Essential Information**

MLS® # E4438201 Price \$599,900

Bedrooms 3

Bathrooms 2.50

Full Baths 2
Half Baths 1

Square Footage 2,121
Acres 0.00
Year Built 2025

Type Single Family

Sub-Type Residential Attached

Style 2 Storey
Status Active

### **Exterior**

Exterior Wood, Stone, Vinyl

Exterior Features See Remarks

Roof Asphalt Shingles
Construction Wood, Stone, Vinyl

Foundation Concrete Perimeter