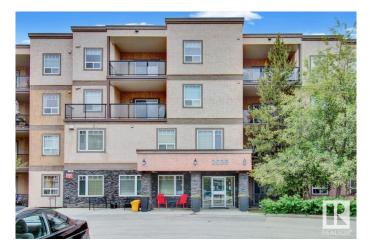

#### \$320,000

2 Bedroom, 2.00 Bathroom, 1,389 sqft Condo / Townhouse on 0.00 Acres

Glastonbury, Edmonton, AB

Step into comfort and style with this beautifully renovated 2 bedroom plus Den, 2 bathroom end unit condo offering 1400 sq ft of open-concept living space. Featuring fresh paint, new flooring, updated fixtures, and brand new blinds, this home offers a crisp, move-in ready feel throughout. Enjoy the comfort of air conditioning and the convenience of tandem parking for two vehicles. Need extra space? This unit includes two private storage rooms, perfect for seasonal items, bikes, or hobby gear. The building is loaded with amenities including a fully equipped gym, workshop, social room, guest suite, and a car wash bay â€" ideal for active, community-focused lifestyles. Don't miss this opportunity to own a bright, spacious condo in a well-maintained and well managed building complete with great features and incredible value.

## **Community Information**

| Address     | 318 2035 Grantham Court |
|-------------|-------------------------|
| Area        | Edmonton                |
| Subdivision | Glastonbury             |
| City        | Edmonton                |
| County      | ALBERTA                 |
| Province    | AB                      |
| Postal Code | T5T 3X4                 |