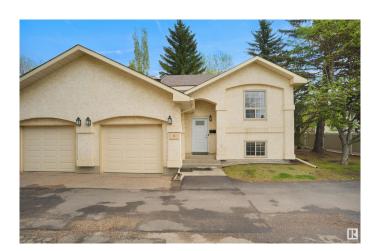

# \$229,900 - 1 4630 17 Avenue, Edmonton

MLS® #E4438261

#### \$229,900

2 Bedroom, 1.50 Bathroom, 829 sqft Condo / Townhouse on 0.00 Acres

Pollard Meadows, Edmonton, AB

PRIME LOCATION FOR this beautiful END-UNIT BI-LEVEL TOWNHOUSE STYLE CONDO! Nestled in a PARK-LIKE community. **VAULTED CEILINGS and GLEAMING** FLOORS welcome you into a spacious, light-filled living area where patio doors open onto a private deck, perfect for relaxing or entertaining. The large kitchen offers ample space for cooking and gathering. Upstairs features a BRIGHT BONUS ROOM WITH A SKYLIGHT, while the fully finished basement hosts two cozy bedrooms, the main bathroom with A LUXURIOUS JACUZZI TUB, and convenient laundry facilities. With easy access to the Henday and schools, shopping, and playgrounds just minutes away, this home combines charm and practicality in a wonderful location with an attached garage too.

# **Community Information**

Address 1 4630 17 Avenue

Area Edmonton

Subdivision Pollard Meadows

City Edmonton
County ALBERTA

Province AB

Postal Code T6T 0H1

### **Exterior**

Exterior Wood, Stucco

Exterior Features Corner Lot, Fenced, No Back Lane, Schools, Shopping Nearby

Roof Asphalt Shingles

Construction Wood, Stucco

Foundation Concrete Perimeter