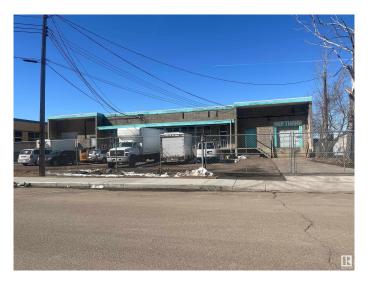

# \$2,300,000

0 Bedroom, 0.00 Bathroom, Industrial on 0.00 Acres

Boyle Street, Edmonton, AB

Rare opportunity to purchase multi-tenant distribution building downtown Edmonton. Perfect for wholesale food distribution user. 16,200 Sq,Ft. + Warehouse Building. 8,100 sq.ft.± occupied by long term tenant with lease expiry in 2027.

#### **Exterior**

Exterior Brick
Construction Brick