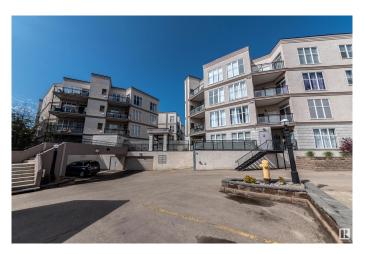

### \$190,000

1 Bedroom, 1.00 Bathroom, 648 sqft Condo / Townhouse on 0.00 Acres

Empire Park, Edmonton, AB

Well appointed 1 bedroom main floor condo unit in desirable "Southview Court". Features an extra large patio facing into the treed courtyard and is completely secured within the gated complex. 9' ceilings make this unit feel even more spacious. Upgraded heated secure parking and storage area also included along with all the appliances. In-suite laundry, and all window coverings. Location is one of the most convenient in Edmonton, just steps shopping, pubs, restaurants, Whitemud and Calgary trail and direct transportation to U of A. Comes with a titled underground parking stall and one more leased space with extra storage. Low condo fees makes this one very attactive

#### **Amenities**

Amenities Ceiling 9 ft., Exterior Walls- 2"x6", Parking-Extra, Parking-Visitor, Patio

Parking Underground

### **Exterior**

Exterior Wood, Stucco

Exterior Features Public Transportation, Shopping Nearby

Roof Tar & T

Construction Wood, Stucco

Foundation Concrete Perimeter