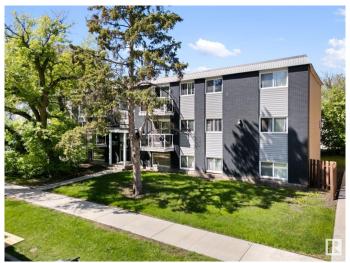

#### \$109,900

2 Bedroom, 1.00 Bathroom, 723 sqft Condo / Townhouse on 0.00 Acres

Westmount, Edmonton, AB

This home is a blend of convenience and comfort! This beautifully updated 2-bedroom. 1-bath condo offers modern living and urban accessibility. Located just minutes from downtown, you'll enjoy quick access to restaurants, cafes, shopping, and everything the city has to offer. Step inside to find upgraded finishes throughout, including sleek flooring, contemporary fixtures, and a modern kitchen perfect for entertaining or everyday living. The open-concept living space provides a bright and airy feel, while the spacious bedrooms offer comfort and flexibility. The building itself has recently undergone a full exterior renovation, giving it fresh curb appeal and enhanced value. Whether you're a first-time buyer, downsizing, or investing, this turnkey unit is ready for you to move in and enjoy.

Built in 1969

#### **Exterior**

Exterior Wood, Brick, Vinyl

Exterior Features Back Lane, Public Transportation, Schools, Shopping Nearby

Roof Tar & Damp; Gravel
Construction Wood, Brick, Vinyl
Foundation Concrete Perimeter