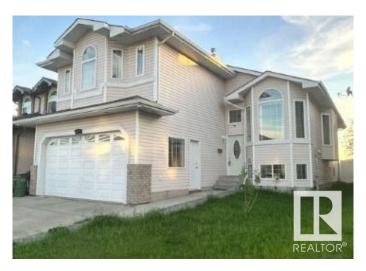

#### \$565,000

5 Bedroom, 3.00 Bathroom, 1,806 sqft Single Family on 0.00 Acres

Wild Rose, Edmonton, AB

FULLY FINISHED BASEMENT WITH SIDE ENTERANCE!! BACKING ONTO BEAUTIFUL GREEN SPACE AND WALKING TRAIL. This move-in ready bi-level house has incredible layout. Boasting extra large master bedroom with 4 pc ensuite at upper level and two good sized bedrooms at main level with 3 pc bath. Oak cabinets and kitchen island welcome you to the kitchen w/walk in pantry and nook area which leads to walk out door onto raised deck looking over spacious backyard. Family room has gas fireplace perfect for winter days. Fully finished basement with 2nd kitchen and large bedroom and spacious living room with own side entry. Basement also has large recreational room or can be used as 2nd bedroom.

Stories 3

Has Basement Yes

Basement Full, Finished