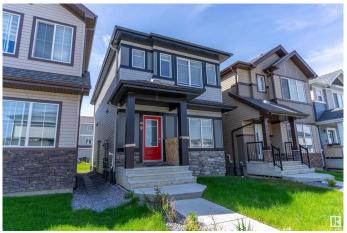

#### \$524,000

4 Bedroom, 3.50 Bathroom, 1,414 sqft Single Family on 0.00 Acres

Aster, Edmonton, AB

Walk to park/school/transit/restaurants...North facing detached home offers ample light throughout the day. The main floor has a 9 ft ceiling, an upgraded kitchen with SS appliances, a decent sized living room, a rear dining area and a 2 pc bath. The upper level has 3 spacious bedrooms, 2 full baths, a laundry room and a bonus room. The fully finished basement has accessibility from side, with a private entrance. The basement comes with a bedroom, a full bath, a kitchen/living room and separate laundry. Landscaping has been completed and there is a rear concrete pad for parking 2 vehicles.

## Interior

Interior Features ensuite bathroom

Appliances Dishwasher-Built-In, Dryer-Two, Refrigerators-Two, Stoves-Two,

Washers-Two

Heating Forced Air-1, Natural Gas

Stories 3

Has Suite Yes

Has Basement Yes