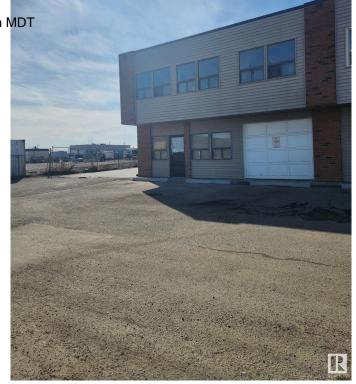

### \$400,000

0 Bedroom, 0.00 Bathroom, Industrial on 0.00 Acres

Winterburn Industrial Area East, Edmonton, AB

"Civil Enforcement Sale" property only for sale in this Commercial Condo being sold and to be accepted by buyer "Sight Unseen, Where-Is, As-Is". The property is purported to roughly 3400 square feet with a 2nd floor mezzanine that has 2 offices. Currently operated as a mechanic shop and condo fee's are estimated at roughly \$350/mth. Seller makes no warranties or representations on any details provided. All information and measurements have been obtained from the Tax Assessment, old MLS, a recent Appraisal and/or assumed, and could not be confirmed. "The measurements represented do not imply they are in accordance with the Residential Measurement Standard in Alberta". There is NO ACCESS to the property, drive-by's only and please respect the Owner's situation.