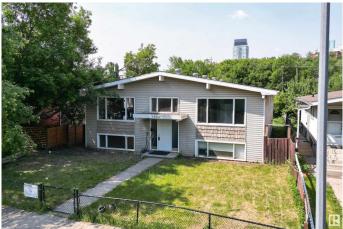

## \$1,000,000

0 Bedroom, 0.00 Bathroom, Land Commercial on 0.00 Acres

Riverdale, Edmonton, AB

Absolutely Awesome Location! Literally steps to the River Valley! Just minutes to Downtown Edmonton. Currently being operated as a 4 plex (4 separate titles) with a Double Detached Garage. Units larger than market with 2 having over 1000 sq ft and 2 - 825 sq ft +. Large Lot – Site Area of 999m2 with dimensions approx. 50 x 215 Ft. This is a LAND SALE (with potential holding income) -Land has been approved for a total of 14 Units, which consists of 6 townhouse Units + 6 Secondary Units + 2 Garden Suites. Approval a definite bonus! Very convenient location for future tenants. As an added bonus mass transit bus route is anticipated nearby on Rowland Road!