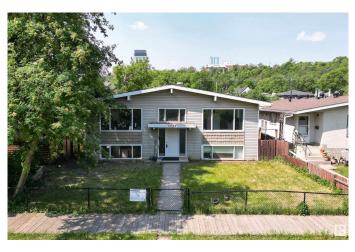

## \$1,000,000

0 Bedroom, 0.00 Bathroom, Land Commercial on 0.00 Acres

Riverdale, Edmonton, AB

Absolutely Awesome Location! Literally steps to the River Valley! Just minutes to Downtown Edmonton. Currently being operated as a 4 plex (4 separate titles) with a Double Detached Garage. Units larger than market with 2 having over 1000 sq ft and 2 - 825 sq ft +. Large Lot – Site Area of 999m2 with dimensions approx. 50 x 215 Ft. This is a LAND SALE (with potential holding income) -Land has been approved for a total of 14 Units, which consists of 6 townhouse Units + 6 Secondary Units + 2 Garden Suites. Approval a definite bonus! Very convenient location for future tenants. As an added bonus mass transit bus route is anticipated nearby on Rowland Road!