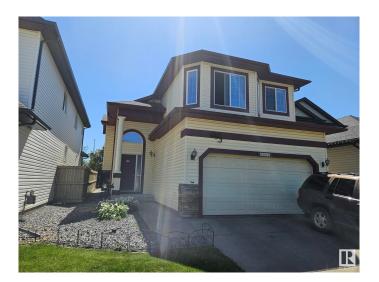

## \$483,500

3 Bedroom, 3.00 Bathroom, 1,326 sqft Single Family on 0.00 Acres

Ellerslie, Edmonton, AB

Custom Built Park Homes. Over 1900 square ft of development. Very nice backyard with water feature and deck and awning and patio stones. Double attached garage. Close to all amenities. Basement has 2 access's from main floor

#### Interior

Interior Features ensuite bathroom

Appliances Dishwasher-Built-In, Dryer, Garage Control, Garage Opener, Hood Fan,

Microwave Hood Fan, Refrigerator, Stove-Electric, Washer, Window

Coverings, Garage Heater

Heating Forced Air-1, Natural Gas

Fireplace Yes

Fireplaces Heatilator/Fan, Insert

Stories 3

Has Basement Yes

Basement Full, Finished