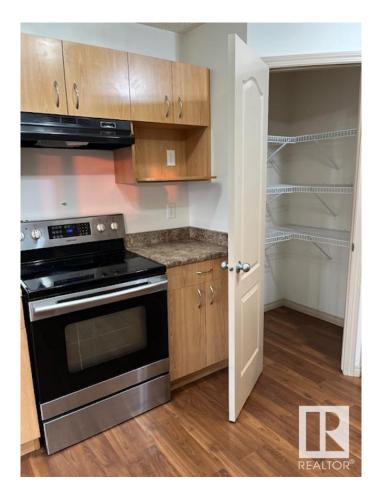

#### \$2,395

3 Bedroom, 2.50 Bathroom, 1,507 sqft Rental on 0.00 Acres

Rutherford (Edmonton), Edmonton, AB

Welcome home to your 3 bedroom / 2.5 bathroom detached home in the desirous SW neighborhood of Rutherford! The main floor boasts a large open-concept living space with a large living room, kitchen, and main-floor half-bath! This is perfect for entertaining and for guests. The large windows invite lots of natural sunlight. The laundry is conveniently located on the main floor. Upstairs has 3 bedrooms and 2 full bathrooms – 1 being a private ensuite for the primary! You don't have to worry about sharing your bathroom with the guests or kids! The private backyard is fully fenced and landscaped. Perfect for the kids / pets to play safely or for summer BBQs / get togethers. Enjoy the convenience of having a double attached garage and driveway! Say goodbye to defrosting the car in the winter and enjoy the extra parking for guests! The unfinished basement would make the perfect storage room, playroom, or gym! The possibilities are endless! Small pets are negotiable but must be approved by the owner.