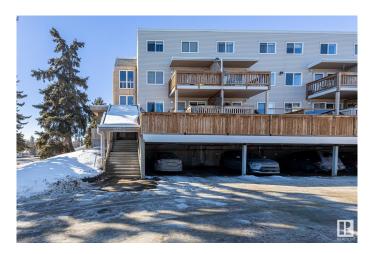

## \$174,000 - 105 Mckenney Avenue, St. Albert

MLS® #E4439641

## \$174,000

2 Bedroom, 1.50 Bathroom, 1,022 sqft Condo / Townhouse on 0.00 Acres

Lacombe Park, St. Albert, AB

Well Kept and UPGRADED! Newer Floors, paint, and stainless steel appliances (2022)! Don't miss this large, spacious TOP FLOOR 2 bed 1.5 bath townhome style apartment, with reasonable condo fees including both HEAT & WATER! Other perks include a spacious laundry room with cabinet space, a large storage closet, and vinyl windows! The building upgrades include a a sprinkler system, and renovated common area! Located close to the plentiful amenities of central St Albert, walking distance to Langley Park, Mission Park or St Albert's River Valley! This is a MUST SEE!

## **Community Information**

Address 105 Mckenney Avenue

Area St. Albert

Subdivision Lacombe Park

City St. Albert
County ALBERTA

Province AB

Postal Code T8N 2Y2

**Amenities** 

# of Stories 2 Stories 2

Has Basement Yes

Basement None, No Basement

**Exterior** 

Exterior Wood, Vinyl

Exterior Features No Back Lane, Playground Nearby, Public Transportation, Schools,

**Shopping Nearby** 