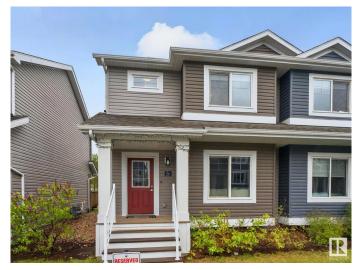

### \$299,999

3 Bedroom, 1.50 Bathroom, 1,212 sqft Condo / Townhouse on 0.00 Acres

Larkspur, Edmonton, AB

This beautiful GREEN BACKING END UNIT located in Larkspur Landing is ready to call home! Close access to public transit, schools and playgrounds, shopping in Tamarack, and close proximity to Whitemud access. This home hosts an abundance of natural light, spacious living space and warm tones that are extra inviting! Featuring open concept living combining the living room, kitchen and dining for dinners, hangouts, and unforgettable memories. The backyard hosts a rear deck and thoughtful landscaping, while upstairs you're met with the primary bedroom with a walk-in closet, 2 additional bedrooms and a full bathroom to tie it all together. The basement of this home holds laundry, along with the readiness to be developed into your dream space. This home has everything you need to start your living in Larkspur Landing!

#### **Exterior**

Exterior Wood, Vinyl

Exterior Features Backs Onto Park/Trees, Playground Nearby, Public Transportation,

Schools, Shopping Nearby

Roof Asphalt Shingles

Construction Wood, Vinyl

Foundation Concrete Perimeter