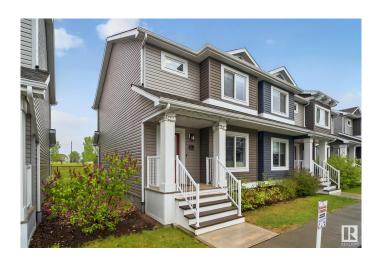

### \$299,999

3 Bedroom, 1.50 Bathroom, 1,212 sqft Condo / Townhouse on 0.00 Acres

Larkspur, Edmonton, AB

This beautiful GREEN BACKING END UNIT located in Larkspur Landing is ready to call home! Close access to public transit, schools and playgrounds, shopping in Tamarack, and close proximity to Whitemud access. This home hosts an abundance of natural light, spacious living space and warm tones that are extra inviting! Featuring open concept living combining the living room, kitchen and dining for dinners, hangouts, and unforgettable memories. The backyard hosts a rear deck and thoughtful landscaping, while upstairs you're met with the primary bedroom with a walk-in closet, 2 additional bedrooms and a full bathroom to tie it all together. The basement of this home holds laundry, along with the readiness to be developed into your dream space. This home has everything you need to start your living in Larkspur Landing!

#### **Exterior**

Exterior Wood, Vinyl

Exterior Features Backs Onto Park/Trees, Playground Nearby, Public Transportation,

Schools, Shopping Nearby

Roof Asphalt Shingles

Construction Wood, Vinyl

Foundation Concrete Perimeter