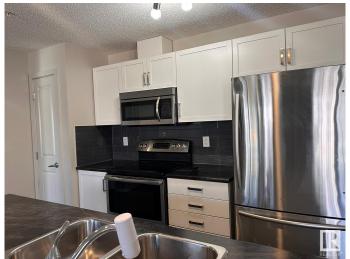

#### \$1,700

2 Bedroom, 2.00 Bathroom, 778 sqft Rental on 0.00 Acres

Charlesworth, Edmonton, AB

Welcome to Unit #322, a modern 2-bedroom, 2-bathroom condo in the sought-after Charlesworth community of Edmonton. This bright, single-level unit features an open-concept living area with oversized windows and a private balcony, perfect for relaxation or entertaining. The contemporary kitchen offers stainless steel appliances, sleek cabinetry, and durable countertops. The primary bedroom includes a walk-through closet and ensuite bathroom, while the second bedroom is ideal for guests or a home office. Enjoy the convenience of in-suite laundry and underground parking. Located on the 3rd floor of a professionally managed, pet-friendly building (built 2014), this home offers easy access to transit, shopping, dining, parks, and major routes including Anthony Henday Drive. Ideal for professionals or small families seeking comfort and connectivity in a peaceful setting

### Interior

Appliances Dishwasher-Built-In, Dryer, Microwave Hood Fan, Refrigerator,

Stove-Electric, Washer