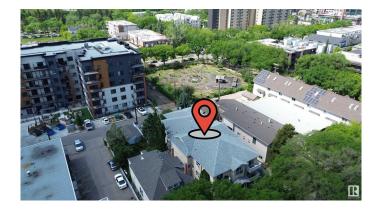

# \$2,250,000 - 10244 119 Street, Edmonton

MLS® #E4439997

# \$2,250,000

0 Bedroom, 0.00 Bathroom, Multi-Family Commercial on 0.00 Acres

WîhkwÃantôwin, Edmonton, AB

RARE FIND 8 Suite Apartment in a Premium Downtown Location!! This Custom-Built property has Underground Heated Parking and just 1 block from the Valley Line LRT Route, Brewery District, Oliver Pool, Park / Off Leash Space and a short distance to Rogers Arena Ice District. This 10/10 Turnkey Building is in Immaculate condition with a good mix of suites (2-2 bdrm/6-1 bdrm/1 batch/caretaker suite) that are very spacious plus large kitchens and living rooms, In-Suite Laundry in all units with plenty of storage. The building has secured entrances, intercom system, Security Cameras etc and each suite is separately metered plus the secured heated underground parking area comes with 8 stalls, 6 additional storage units and 2 exterior parking stalls in back. This is basically an original owner building leaving you with substantial room for significant rent increases to meet or exceed current market rates.

# **Community Information**

Address 10244 119 Street

Area Edmonton

Subdivision Wîhkwêntôwin

City Edmonton
County ALBERTA

Province AB

Postal Code T5K 1Z4