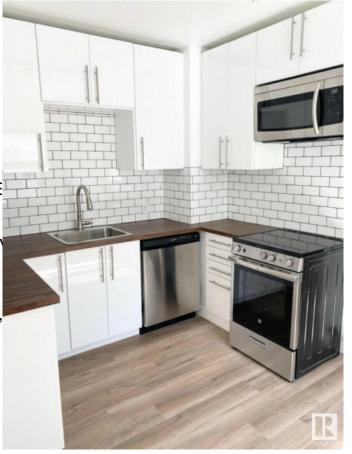

## \$349,900

3 Bedroom, 2.00 Bathroom, 768 sqft Single Family on 0.00 Acres

Montrose (Edmonton), Edmonton, AB

INVESTOR ALERT! This bungalow with basement suite sits on a OVERSIZED LOT - providing ample options for re-development OR great starter home with in-law suite. Huge detached double garage with additional RV parking inside the fenced back yard as well as FOUR ADDITIONAL PARKING SPACES outside the fenced lot. Home has been nicely updated and will not disappoint!

Amenities Off Street Parking, Parking-E

Parking Spaces 7

Parking Double Garage Detached, Ov

Interior

Appliances Dishwasher-Built-In, Dryer,

Window Coverings

Heating Forced Air-1, Natural Gas

Stories 2