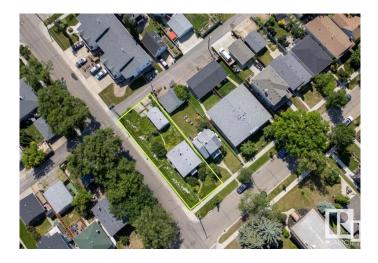

# \$399,000 - 8901 78 Avenue, Edmonton

MLS® #E4440131

#### \$399,000

0 Bedroom, 0.00 Bathroom, Single Family on 0.00 Acres

King Edward Park, Edmonton, AB

Corner Lot in highly desirable King Edward Park! Investorâ€<sup>™</sup>s and Builders.. Incredible development opportunity!! This property is being sold at Lot Value! In a prime location steps to Millcreek ravine, Whyte Ave , LRT, UofA, schools, parks, Bonnie Doon mall, pools, all Amenities and so much more ! One of Edmontonâ€<sup>™</sup>s Hottest Neighborhoods! Could be qualified for CMHC program.

#### **Community Information**

| Address     | 8901 78 Avenue   |
|-------------|------------------|
| Area        | Edmonton         |
| Subdivision | King Edward Park |
| City        | Edmonton         |
| County      | ALBERTA          |
| Province    | AB               |
| Postal Code | T6C 0N7          |