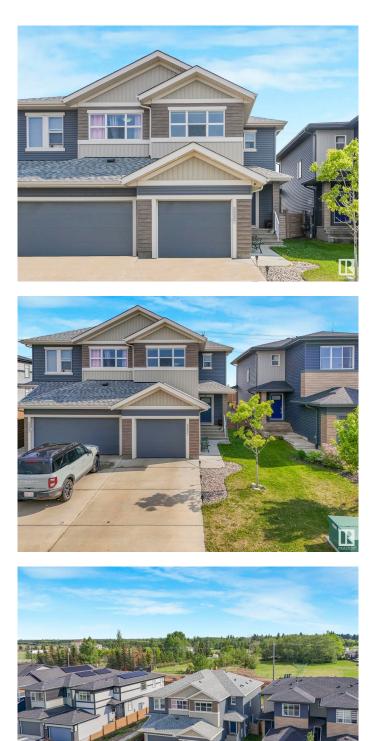

# \$429,000

3 Bedroom, 2.50 Bathroom, 1,428 sqft Single Family on 0.00 Acres

Charlesworth, Edmonton, AB

LOVELY HOME by Dolce Vita, variation of VENETO model, original owner. 3 bedrooms, 2.5 bathrooms! 9 foot ceilings on main flr plus elegant laminate & ceramic tile flooring. Upgraded iron railings & convenient upstairs laundry. Kitchen has cabinetry to the ceiling w/riser, granite countertops, large island all open to living room area. BEAUTIFUL DECK and fully landscaped yard. Separate side entrance to basement is a bonus! Rough in bath in basement. South facing backyard & deck. Spacious single attached garage!

## Exterior

| Exterior          | Wood, Vinyl                                            |
|-------------------|--------------------------------------------------------|
| Exterior Features | Fenced, Landscaped, Playground Nearby, Shopping Nearby |
| Roof              | Asphalt Shingles                                       |
| Construction      | Wood, Vinyl                                            |
| Foundation        | Concrete Perimeter                                     |