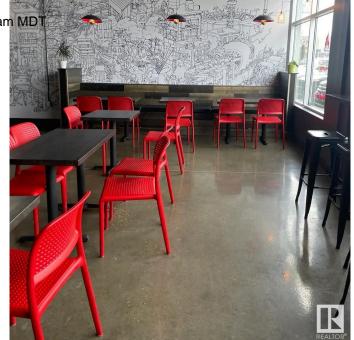

#### \$250,000

0 Bedroom, 0.00 Bathroom, Business on 0.00 Acres

None, Spruce Grove, AB

Asset sale of a well-established Noodlebox franchise located in a high-visibility retail plaza in Spruce Grove, just off the busy Highway 16A. This prime location offers strong vehicle and foot traffic, surrounded by major anchor tenants, gas stations, grocery stores, and dense residential communities. The space is fully built out with modern equipment and a functional layout, ideal for dine-in, takeout, and delivery. Ghost Kitchen Pita Pit approved, adding even more potential for revenue diversification. With excellent exposure, ample parking, and a steady flow of customers throughout the day, this is a turnkey opportunity for entrepreneurs looking to step into a growing franchise in one of Spruce Grove's most active commercial areas.