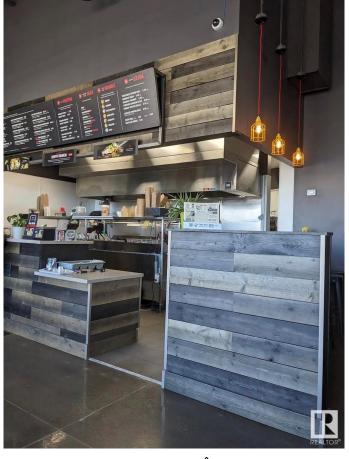

#### \$250,000

0 Bedroom, 0.00 Bathroom, Business on 0.00 Acres

None, Spruce Grove, AB

Asset sale of a well-established Noodlebox franchise located in a high-visibility retail plaza in Spruce Grove, just off the busy Highway 16A. This prime location offers strong vehicle and foot traffic, surrounded by major anchor tenants, gas stations, grocery stores, and dense residential communities. The space is fully built out with modern equipment and a functional layout, ideal for dine-in, takeout, and delivery. Ghost Kitchen Pita Pit approved, adding even more potential for revenue diversification. With excellent exposure, ample parking, and a steady flow of customers throughout the day, this is a turnkey opportunity for entrepreneurs looking to step into a growing franchise in one of Spruce Grove's most active commercial areas.