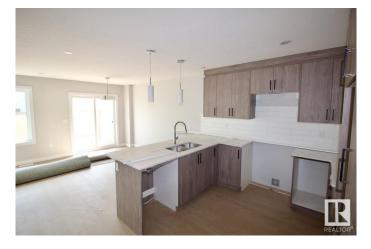

## \$1,995

2 Bedroom, 2.50 Bathroom, 1,282 sqft Rental on 0.00 Acres

Deer Valley, Leduc, AB

Welcome Home to Leduc! Be the first to live in this newly built 2 bedroom plus Den + 2.5 bathroom main floor townhouse suite in the heart of Leducs growing Deer Valley community. Located in a quiet, family-friendly neighbourhood just minutes from schools, parks, shopping, and all local amenities. This beautifully designed main floor suite features a spacious open-concept layout, modern finishes, and includes all major appliances. Enjoy a single attached garage, convenient main floor living (no basement access), and your own private entry. Additional highlights include in-suite laundry, ample natural light, and comfortable living spaces throughout. Tenant is responsible for 70% of utilities. Pets subject to approval.

#### Interior

Appliances Dishwasher-Built-In, Dryer, Microwave Hood Fan, Oven-Built-In, Refrigerator, Stove-Electric, Washer, Other