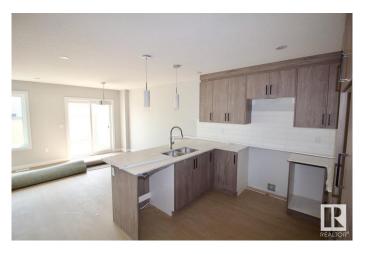

## \$1,995

2 Bedroom, 2.50 Bathroom, 1,282 sqft Rental on 0.00 Acres

Deer Valley, Leduc, AB

Welcome Home to Leduc! Be the first to live in this newly built 2 bedroom plus Den + 2.5 bathroom main floor townhouse suite in the heart of Leducs growing Deer Valley community. Located in a quiet, family-friendly neighbourhood just minutes from schools, parks, shopping, and all local amenities. This beautifully designed main floor suite features a spacious open-concept layout, modern finishes, and includes all major appliances. Enjoy a single attached garage, convenient main floor living (no basement access), and your own private entry. Additional highlights include in-suite laundry, ample natural light, and comfortable living spaces throughout. Tenant is responsible for 70% of utilities. Pets subject to approval.

## Interior

Appliances Dishwasher-Built-In, Dryer, Microwave Hood Fan, Oven-Built-In,

Refrigerator, Stove-Electric, Washer, Other