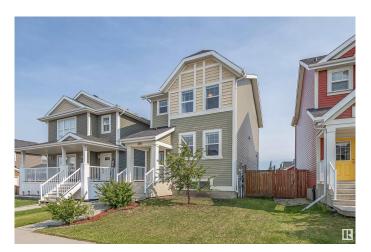

## \$410,000

3 Bedroom, 2.50 Bathroom, 1,346 sqft Single Family on 0.00 Acres

Southfork, Leduc, AB

This lovely 3 bedroom, 1350sq ft 2 storey home is in mint condition. Located on a quiet street, just steps away from parks and trails. The main floor features updated vinyl plank flooring, a peninsula style kitchen with ample cabinetry and breakfast bar. The entry foyer leads up to a spacious living and dining area. Upstairs there are 3 nice sized bedrooms with the primary having a 4pce ensuite bathroom. The basement is unfinished, but the utility area is tucked off to one side. The backyard has a nice sized deck & is fenced on 2 sides, with a parking area off the lane.

Year Built 2013

Type Single Family

Sub-Type Detached Single Family

Style 2 Storey

Status Active

#### **Exterior**

Exterior Wood, Vinyl

Exterior Features Back Lane, Landscaped, Partially Fenced

Roof Asphalt Shingles

Construction Wood, Vinyl

Foundation Concrete Perimeter