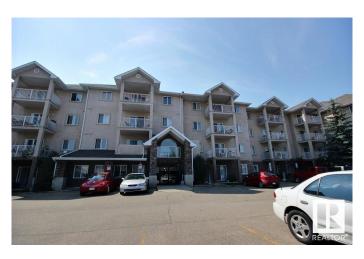

# \$189,900 - 2305 35a Avenue, Edmonton

MLS® #E4440655

#### \$189,900

2 Bedroom, 2.00 Bathroom, 828 sqft Condo / Townhouse on 0.00 Acres

Wild Rose, Edmonton, AB

Top floor condo with vaulted ceiling in convenient Wild Rose. This 2 bed/2 bath oasis has laminate wood flooring throughout the kitchen and main living area, stainless steel appliances, island and a storage room inside the unit. Other features include an extra separate storage locker down the hall, East facing windows for lots of Morning sunshine, in-suite laundry, and 2 powered parking stalls (1 covered, 1 uncovered). Within walking distance to schools, shopping, public transportation, The Meadows Recreation Center and just minutes away from Anthony Henday and Whitemud Freeway. This beautiful home in a fantastic location is ready for you to move in!

## **Community Information**

Address 2305 35a Avenue

Area Edmonton
Subdivision Wild Rose
City Edmonton
County ALBERTA

Province AB

Postal Code T6T 1Z2