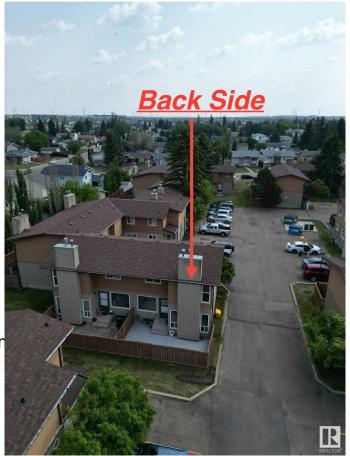

### \$234,990

3 Bedroom, 1.50 Bathroom, 1,128 sqft Condo / Townhouse on 0.00 Acres

Daly Grove, Edmonton, AB

Welcome to Tamarack Park! This bright and spacious corner unit is ideally located in the family-friendly community of Daly Grove, just minutes from shopping, schools, and easy access to the Anthony Henday Drive. Whether you're a first-time home buyer, growing family, or savvy investor, this property offers a fantastic opportunity. Enjoy the convenience of low condo fees, a private back patio and yard, and a functional layout featuring 3 bedrooms, 1.5 bathrooms, and ample natural light. Don't miss your chance to own in a well-managed complex that's perfect for comfortable living and long-term value.

## **Community Information**

Address 27 3812 20 Avenue

Area Edmonton
Subdivision Daly Grove
City Edmonton
County ALBERTA

Province AB

Postal Code T6L 4B2

**Amenities** 

Amenities No Animal Home, No Smokin

Parking Stall