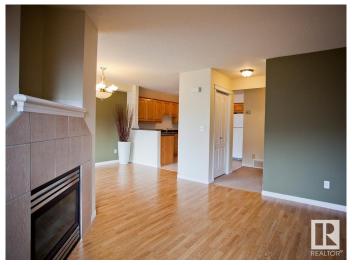

### \$1.625

2 Bedroom, 1.50 Bathroom, 1,044 sqft Rental on 0.00 Acres

Bisset, Edmonton, AB

Welcome Home! Bright and Spacious 2
Bedroom 2 Bathroom Townhouse with
Balcony For Rent in the community of Bisset,
Southeast Edmonton. This 1040 sqft suite
offers a fantastic layout with a generous
kitchen overlooking the dining area and a large
living room featuring a cozy gas fireplace.
Enjoy your private balcony with peaceful green
space views. All appliances included. In-suite
laundry. Assigned outdoor parking stall with
plenty of guest parking available. Located in a
well-managed complex close to Mill Woods,
parks, schools, walking trails, and public
transit. Pets subject to owner approval. Tenant
pays all utilities.

#### Interior

Appliances Dishwasher-Built-In, Dryer, Garage Opener, Microwave Hood Fan,

Oven-Built-In, Refrigerator, Stove-Electric, Washer, Other