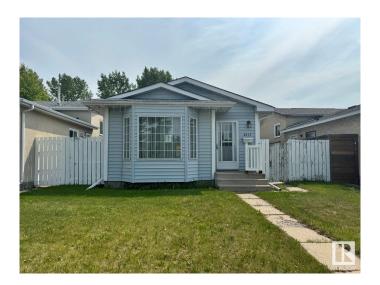

# \$324,900 - N/A, Edmonton

MLS® #E4441116

# \$324,900

2 Bedroom, 1.00 Bathroom, 875 sqft Single Family on 0.00 Acres

Kiniski Gardens, Edmonton, AB

\*Please note\* property is sold "as is where is at time of possession―. No warranties or representations

Built in 1983

# **Essential Information**

MLS® # E4441116 Price \$324,900

Bedrooms 2
Bathrooms 1.00
Full Baths 1

Square Footage 875
Acres 0.00
Year Built 1983

Type Single Family

Sub-Type Detached Single Family

Style 4 Level Split

# **Community Information**

Address N/A

Area Edmonton

Subdivision Kiniski Gardens

City Edmonton
County ALBERTA

Province AB

Postal Code T6L 5K5

#### **Exterior**

Exterior Wood, Vinyl

Exterior Features Fenced, Landscaped, Public Transportation, Schools, Shopping Nearby

Roof Asphalt Shingles

Construction Wood, Vinyl

Foundation Concrete Perimeter