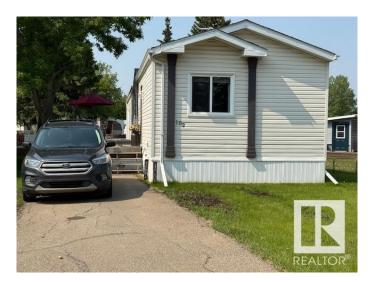

# \$152,900 - 102 Rim Road, Edmonton

MLS® #E4441272

### \$152,900

3 Bedroom, 2.00 Bathroom, 1,216 sqft Land Lease Community on 0.00 Acres

Maple Ridge (Edmonton), Edmonton, AB

Spacious bright mobile home w/open plan layout & cathedral ceilings in a great location of the park w/ large yard! Spacious front entry has faux glass block window to let in light. Matching laminate flooring throughout much of the home & kitchen has nice white cabinets, a large pantry & built-in china cabinet/hutch w/decorative glass doors & storage. SS kitchen appl. (fridge, stove and built-in dishwasher all replaced in 2025) & built-in microwave replaced in 2020. Living room a great size & open to the kitchen. Primary bdrm is large, has ceiling fan, walk-in closet & ensuite w/ soaker tub. 2nd bdrm a great size w/ walk-in closet. New washer & dryer (2025) included & HWT replaced in 2024. Yard a great size & has 2 sheds, largest of which has a roll up door & electrical (14'x14'). Enjoy the beautiful large treed yard on the spacious deck (10' x 29'). Don't wait to view this lovely home!

# **Community Information**

Address 102 Rim Road

Area Edmonton

Subdivision Maple Ridge (Edmonton)

City Edmonton
County ALBERTA

Province AB

Postal Code T6P 1C5