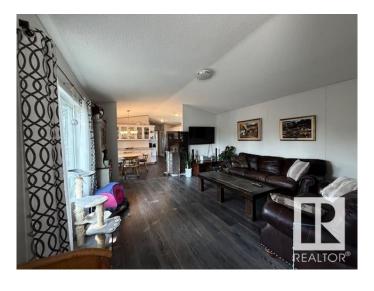

### \$152,900

3 Bedroom, 2.00 Bathroom, 1,216 sqft Land Lease Community on 0.00 Acres

Maple Ridge (Edmonton), Edmonton, AB

Spacious bright mobile home w/open plan layout & cathedral ceilings in a great location of the park w/ large yard! Spacious front entry has faux glass block window to let in light. Matching laminate flooring throughout much of the home & kitchen has nice white cabinets, a large pantry & built-in china cabinet/hutch w/decorative glass doors & storage. SS kitchen appl. (fridge, stove and built-in dishwasher all replaced in 2025) & built-in microwave replaced in 2020. Living room a great size & open to the kitchen. Primary bdrm is large, has ceiling fan, walk-in closet & ensuite w/ soaker tub. 2nd bdrm a great size w/ walk-in closet. New washer & dryer (2025) included & HWT replaced in 2024. Yard a great size & has 2 sheds, largest of which has a roll up door & electrical (14'x14'). Enjoy the beautiful large treed yard on the spacious deck (10' x 29'). Don't wait to view this lovely home!