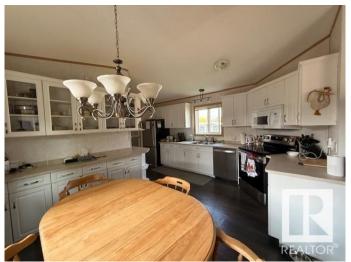

### \$152,900

3 Bedroom, 2.00 Bathroom, 1,216 sqft Land Lease Community on 0.00 Acres

Maple Ridge (Edmonton), Edmonton, AB

Spacious bright mobile home w/open plan layout & cathedral ceilings in a great location of the park w/ large yard! Spacious front entry has faux glass block window to let in light. Matching laminate flooring throughout much of the home & kitchen has nice white cabinets, a large pantry & built-in china cabinet/hutch w/decorative glass doors & storage. SS kitchen appl. (fridge, stove and built-in dishwasher all replaced in 2025) & built-in microwave replaced in 2020. Living room a great size & open to the kitchen. Primary bdrm is large, has ceiling fan, walk-in closet & ensuite w/ soaker tub. 2nd bdrm a great size w/ walk-in closet. New washer & dryer (2025) included & HWT replaced in 2024. Yard a great size & has 2 sheds, largest of which has a roll up door & electrical (14'x14'). Enjoy the beautiful large treed yard on the spacious deck (10' x 29'). Don't wait to view this lovely home!

#### Interior

Interior Features ensuite bathroom

Appliances Dishwasher-Built-In, Dryer, Microwave Hood Fan, Refrigerator,

Stove-Electric, Washer

Heating Forced Air-1, Natural Gas