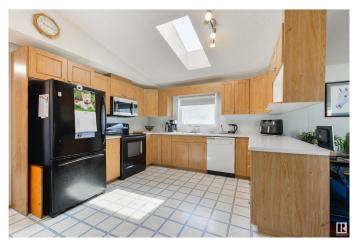

# \$152,500

3 Bedroom, 2.00 Bathroom, 1,396 sqft Land Lease Community on 0.00 Acres

Maple Ridge (Edmonton), Edmonton, AB

Gorgeous Double Wide in Maple Ridge! This 1400 Sq Ft Home has been very well maintained by the current owners. Updates include Roof (2020), Furnace (2021), Most Windows (2024), Doors (2024), Washer & Dryer (2020). There are two generous sized bedrooms by the entrance with access to a 4 PC Bath. The living area is open concept to the Kitchen & Dining area. The Kitchen offers vaulted ceilings with a skylight. The Primary is a good size and has a 4 PC Ensuite. The yard is fully fenced and great for pets.

# Interior

Interior Features ensuite bathroom

Appliances Dishwasher-Built-In, Dryer, Microwave Hood Fan, Refrigerator,

Stove-Electric, Washer

Heating Forced Air-1, Natural Gas