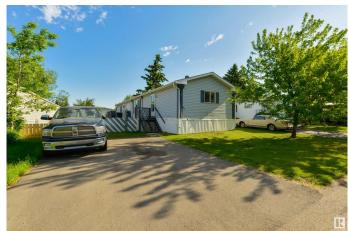

# \$152,500

3 Bedroom, 2.00 Bathroom, 1,396 sqft Land Lease Community on 0.00 Acres

Maple Ridge (Edmonton), Edmonton, AB

Gorgeous Double Wide in Maple Ridge! This 1400 Sq Ft Home has been very well maintained by the current owners. Updates include Roof (2020), Furnace (2021), Most Windows (2024), Doors (2024), Washer & Dryer (2020). There are two generous sized bedrooms by the entrance with access to a 4 PC Bath. The living area is open concept to the Kitchen & Dining area. The Kitchen offers vaulted ceilings with a skylight. The Primary is a good size and has a 4 PC Ensuite. The yard is fully fenced and great for pets.

# **Community Information**

Address 64 Rim Road

Area Edmonton

Subdivision Maple Ridge (Edmonton)

City Edmonton
County ALBERTA

Province AB

Postal Code T6P 1C2

## **Exterior**

Exterior Wood
Construction Wood
Foundation Block