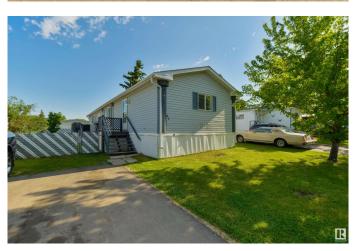

# \$152,500

3 Bedroom, 2.00 Bathroom, 1,396 sqft Land Lease Community on 0.00 Acres

Maple Ridge (Edmonton), Edmonton, AB

Gorgeous Double Wide in Maple Ridge! This 1400 Sq Ft Home has been very well maintained by the current owners. Updates include Roof (2020), Furnace (2021), Most Windows (2024), Doors (2024), Washer & Dryer (2020). There are two generous sized bedrooms by the entrance with access to a 4 PC Bath. The living area is open concept to the Kitchen & Dining area. The Kitchen offers vaulted ceilings with a skylight. The Primary is a good size and has a 4 PC Ensuite. The yard is fully fenced and great for pets.

# **Community Information**

Address 64 Rim Road

Area Edmonton

Subdivision Maple Ridge (Edmonton)

City Edmonton
County ALBERTA

Province AB

Postal Code T6P 1C2

## **Exterior**

Exterior Wood
Construction Wood
Foundation Block