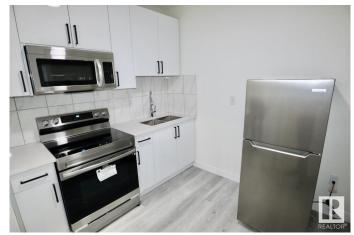

# \$1,150

2 Bedroom, 1.00 Bathroom, 550 sqft Rental on 0.00 Acres

Parkdale (Edmonton), Edmonton, AB

Welcome Home! Wonderful 2 Bedroom 1
Bathroom Basement Suite For Rent in
Parkdale Edmonton. Great location close to
shopping, schools, Yellowhead Trail, and so
much more. Parking spot in rear. Kitchen with
all appliances included. Main floor stackable
laundry. Only pay 30% utility costs. Pets
subject to approval.

#### Interior

Appliances Dishwasher-Built-In, Dryer, Microwave Hood Fan, Oven-Built-In,

Refrigerator, Stove-Electric, Washer, Other