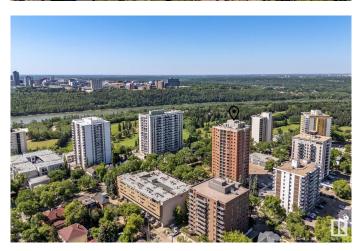

## \$169,900

2 Bedroom, 2.00 Bathroom, 854 sqft Condo / Townhouse on 0.00 Acres

WîhkwÃantôwin, Edmonton, AB

RENOVATED 2 bed, 2 bath condo with IN-SUITE LAUNDRY located in South Downtown just steps to the River Valley and LRT. Welcome to Central Park! Residents have private access to a gated greenspace beside the building, full use of car wash and vacuum station with HEATED UNDERGROUND PARKING. The kitchen has been fully renovated with new cabinets, countertops and backsplash plus a hidden paneled dishwasher. Both full washrooms have been renovated with new vanities and tile. Enjoy your private covered balcony for your morning coffee. Amazing location close to UofA, MacEwan, coffee shops, restaurants and downtowns nightlife! 18 plus building

# **Community Information**

Address 202 9916 113 Street

Area Edmonton

Subdivision Wîhkwêntôwin

City Edmonton
County ALBERTA

Province AB

Postal Code T5K 2N3