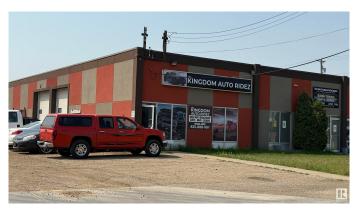

## \$400,000

0 Bedroom, 0.00 Bathroom, Industrial on 0.00 Acres

Dominion Industrial, Edmonton, AB

Great 2000 sq.ft warehouse with 3 overhead doors featuring mezzanine and front office Plenty of parking on the back and side of the building There is no condo fee There is a billboard generating about \$16,000 annually Insurance is paid from the sign revenues Ideal location for mechanic shop, car lot or church

Built in 1967