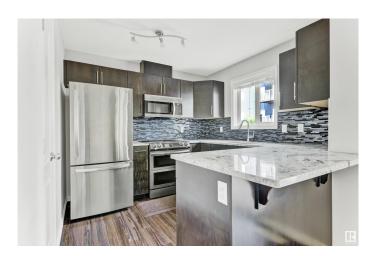

### \$309,000

3 Bedroom, 2.50 Bathroom, 1,276 sqft Condo / Townhouse on 0.00 Acres

Rutherford (Edmonton), Edmonton, AB

Exceptionally located and well maintained 2 storey townhouse in Rutherford Park with 3 bedrooms, 2.5 baths and double attached garage, mechanical room and laundry room with stacked washer/dryer on the base level. Conveniently close to shopping, schools, walking/bike paths and access to the Anthony Henday Drive and Ellerslie Road, etc.

#### Interior

Interior Features ensuite bathroom

Appliances Dishwasher-Built-In, Microwave Hood Fan, Refrigerator, Stacked

Washer/Dryer, Stove-Electric, Window Coverings

Heating Forced Air-1, Natural Gas

Stories 2