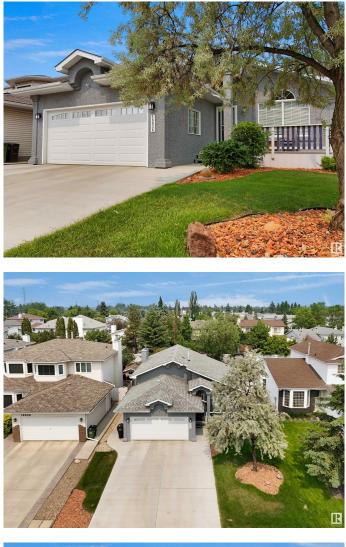

## \$525,000 - 18936 91 Avenue, Edmonton

MLS® #E4442005

## \$525,000

4 Bedroom, 3.00 Bathroom, 1,323 sqft Single Family on 0.00 Acres

Belmead, Edmonton, AB

Welcome to this stunning 4-level split home featuring a stylish stucco exterior and a spacious double attached garage. With 4 bedrooms and 3 full baths, this beautifully maintained property offers ample living space, including a fully finished basement. Updates include: HWT 2020, Garage Door 2020, Some Appliances 2021, Driveway 2021, Furnace & Humidifier 2021, Sump Pump 2023. Conveniently located near West Edmonton Mall, this home provides easy access to White mud Drive and Anthony Henday, making commuting a breeze. A fantastic opportunity for comfortable family living in a prime location!

## **Essential Information**

| MLS® #         | E4442005               |
|----------------|------------------------|
| Price          | \$525,000              |
| Bedrooms       | 4                      |
| Bathrooms      | 3.00                   |
| Full Baths     | 3                      |
| Square Footage | 1,323                  |
| Acres          | 0.00                   |
| Year Built     | 1991                   |
| Туре           | Single Family          |
| Sub-Type       | Detached Single Family |
| Style          | 4 Level Split          |
|                |                        |

| Status                 | Active                                                                                                                                                          |  |
|------------------------|-----------------------------------------------------------------------------------------------------------------------------------------------------------------|--|
| Community Information  |                                                                                                                                                                 |  |
| Address                | 18936 91 Avenue                                                                                                                                                 |  |
| Area                   | Edmonton                                                                                                                                                        |  |
| Subdivision            | Belmead                                                                                                                                                         |  |
| City                   | Edmonton                                                                                                                                                        |  |
| County                 | ALBERTA                                                                                                                                                         |  |
| Province               | AB                                                                                                                                                              |  |
| Postal Code            | T5T 5V9                                                                                                                                                         |  |
| Amenities              |                                                                                                                                                                 |  |
| Amenities              | Air Conditioner, Deck, Detectors Smoke, No Animal Home, See<br>Remarks                                                                                          |  |
| Parking Spaces         | 4                                                                                                                                                               |  |
| Parking                | Double Garage Attached                                                                                                                                          |  |
| Interior               |                                                                                                                                                                 |  |
| Interior Features      | ensuite bathroom                                                                                                                                                |  |
| Appliances             | Air Conditioning-Central, Dishwasher-Built-In, Dryer, Garage Opener,<br>Oven-Microwave, Refrigerator, Storage Shed, Stove-Electric, Washer,<br>Window Coverings |  |
| Heating                | Forced Air-1, Natural Gas                                                                                                                                       |  |
| Stories                | 4                                                                                                                                                               |  |
| Has Basement           | Yes                                                                                                                                                             |  |
| Basement               | Full, Finished                                                                                                                                                  |  |
| Exterior               |                                                                                                                                                                 |  |
| Exterior               | Wood, Stucco                                                                                                                                                    |  |
| Exterior Features      | Fenced, Golf Nearby, Landscaped, No Back Lane, Playground Nearby,<br>Public Transportation, Schools, Shopping Nearby, See Remarks                               |  |
| Roof                   | Asphalt Shingles                                                                                                                                                |  |
| Construction           | Wood, Stucco                                                                                                                                                    |  |
| Foundation             | Concrete Perimeter                                                                                                                                              |  |
| Additional Information |                                                                                                                                                                 |  |
| Date Listed            | June 12th, 2025                                                                                                                                                 |  |
| Days on Market         | 3                                                                                                                                                               |  |
| <b>_</b> ·             |                                                                                                                                                                 |  |