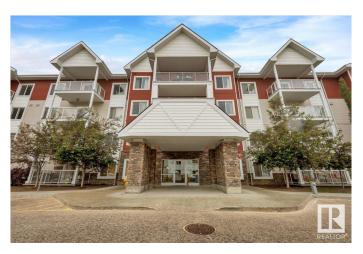

#### \$230,000

2 Bedroom, 2.00 Bathroom, 875 sqft Condo / Townhouse on 0.00 Acres

Larkspur, Edmonton, AB

Awesome unit in like new condition. Bright modern colors with white kitchen cabinets and granite counters. 2 titled parking stalls including 1 underground stall. Sunny West exposure. Air conditioning. 2 bedrooms and 2 full bathrooms. In suite laundry and storage. Close to shopping, transit, schools, restaurants, fitness centers and more. Quick access to Whitemud Freeway and Anthony Henday Drive. Building amenities include fitness room and party room. Condo fees include all utilities. Shows extremely well! For more details please visit the REALTOR's® Website.

## **Community Information**

Address 2229 44 Avenue

Area Edmonton
Subdivision Larkspur
City Edmonton
County ALBERTA

Province AB

Postal Code T6T 0W6