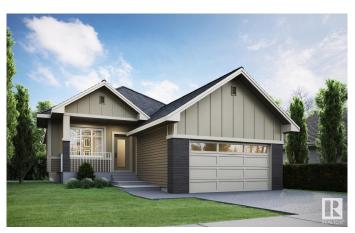

### \$938,000

3 Bedroom, 3.00 Bathroom, 1,671 sqft Single Family on 0.00 Acres

Hillshire, Sherwood Park, AB

Welcome to the Annette floor planâ€"where luxury meets lifestyle in the modern community of Hillshire. This beautifully designed bungalow sits on a 34' pocket lot and offers an incredible layout paired with high-end finishes throughout. With over 3,200 sq ft of total living space including the fully finished basement, this home blends elegance with function. Soaring vaulted ceilings create a bright, open atmosphere, while the thoughtfully designed interior features 3 spacious bedrooms plus a versatile denâ€"perfect for a home office or guest space. Every detail has been carefully curated to deliver comfort, sophistication, and timeless style. This is luxury bungalow living at its finest.

#### **Essential Information**

MLS® # E4442487 Price \$938,000

Bedrooms 3

Bathrooms 3.00

Full Baths 3

Square Footage 1,671

Acres 0.00 Year Built 2025

Type Single Family