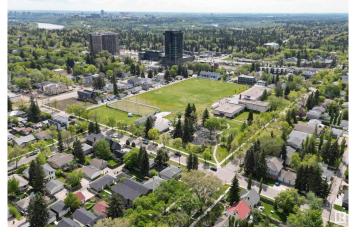

#### \$1,280,000

0 Bedroom, 0.00 Bathroom, Land Commercial on 0.00 Acres

Grovenor, Edmonton, AB

In Grovenor, close to all new amenities and Glenora. Fantastic location facing Grovenor Community League Centre and Parks. Frontage 111 ft x 144.8 ft depth. Perfect parcel for several more single lots or multi-plex and laneway developments. Corner parcel 0.369 Acre in total, with side street and back alley access. 10403: 958 sf bungalow with 2 bedrooms, 1 full bath and partially finished basement. 10407: 958 sf bungalow with 3 bedrooms, 2 full baths, finished basement and single detached garage. Great cash flow and tenants pay utilities. Both houses with long term tenants. Perfect neighborhood. Convenient for commute. Both lots are to be sold together. Serious inquiries only.

#### **Community Information**

Address 10403 10407 144 Street

| Area        | Edmonton |
|-------------|----------|
| Subdivision | Grovenor |
| City        | Edmonton |
| County      | ALBERTA  |
| Province    | AB       |
| Postal Code | T5N 2V5  |