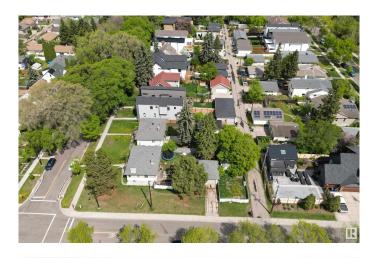

#### \$1,280,000

0 Bedroom, 0.00 Bathroom, Land Commercial on 0.00 Acres

Grovenor, Edmonton, AB

In Grovenor, close to all new amenities and Glenora. Fantastic location facing Grovenor Community League Centre and Parks. Frontage 111 ft x 144.8 ft depth. Perfect parcel for several more single lots or multi-plex and laneway developments. Corner parcel 0.369 Acre in total, with side street and back alley access. 10403: 958 sf bungalow with 2 bedrooms, 1 full bath and partially finished basement. 10407: 958 sf bungalow with 3 bedrooms, 2 full baths, finished basement and single detached garage. Great cash flow and tenants pay utilities. Both houses with long term tenants. Perfect neighborhood. Convenient for commute. Both lots are to be sold together. Serious inquiries only.

#### **Community Information**

Address 10403 10407 144 Street

| Area        | Edmonton |
|-------------|----------|
| Subdivision | Grovenor |
| City        | Edmonton |
| County      | ALBERTA  |
| Province    | AB       |
| Postal Code | T5N 2V5  |