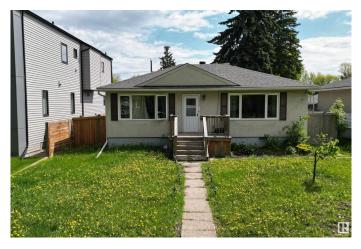

#### \$1,280,000

0 Bedroom, 0.00 Bathroom, Land Commercial on 0.00 Acres

Grovenor, Edmonton, AB

In Grovenor, close to all new amenities and Glenora. Fantastic location facing Grovenor Community League Centre and Parks. Frontage 111 ft x 144.8 ft depth. Perfect parcel for several more single lots or multi-plex and laneway developments. Corner parcel 0.369 Acre in total, with side street and back alley access. 10403: 958 sf bungalow with 2 bedrooms, 1 full bath and partially finished basement. 10407: 958 sf bungalow with 3 bedrooms, 2 full baths, finished basement and single detached garage. Great cash flow and tenants pay utilities. Both houses with long term tenants. Perfect neighborhood. Convenient for commute. Both lots are to be sold together. Serious inquiries only.

Built in 1950

#### Exterior

| Exterior     | Stucco, Wood, Wood Frame |
|--------------|--------------------------|
| Roof         | Asphalt Shingles         |
| Construction | Stucco, Wood, Wood Frame |