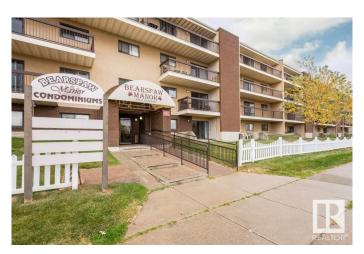

# \$148,900 - 403 10511 19 Avenue, Edmonton

MLS® #E4442584

#### \$148.900

2 Bedroom, 2.00 Bathroom, 926 sqft Condo / Townhouse on 0.00 Acres

Keheewin, Edmonton, AB

Great 2 bedroom, 2 bathroom, top floor unit in a very well-kept adult (18+) building. Keep the current 12 yr tenant, or move in yourself!
Recent upgrades include: paint: vinyl plank on 80% of floors; baseboards: live edge bar counter; light fixtures & more. Includes 1 secure, heated, underground stall, a huge balcony (with storage room) overlooking a park to the West, & a green belt to the East, & a spacious floor plan. 1 cat allowed with board approval, but no dogs. This is a quiet, organized, very well run building. Located 3-4 blocks walk from Blackmud Creek ravine & trails.

#### **Essential Information**

MLS® # E4442584 Price \$148,900

Bedrooms 2

Bathrooms 2.00

Full Baths 2

Square Footage 926

Acres 0.00

Year Built 1982

Type Condo / Townhouse

Sub-Type Lowrise Apartment

Style Single Level Apartment

Status Active